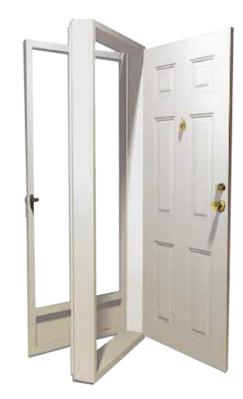

# Series STR 7000

Vinyl Steel Residential Combination 6-Panel Steel Door

Elixir Door & Metals Company Series STR 7000 Residential Combination 6-Panel doors are equivalent to typical doors found in site-built homes.

#### Vinyl Steel Residential Combination 6-Panel Steel Door

## Supplying Divisions

• Div. 65 - Waco, TX

• Div. 81 - Tuscumbia, AL

• Full View storm illustrated in door photo

STORM DOORS

MADE IN THE U.S.A.